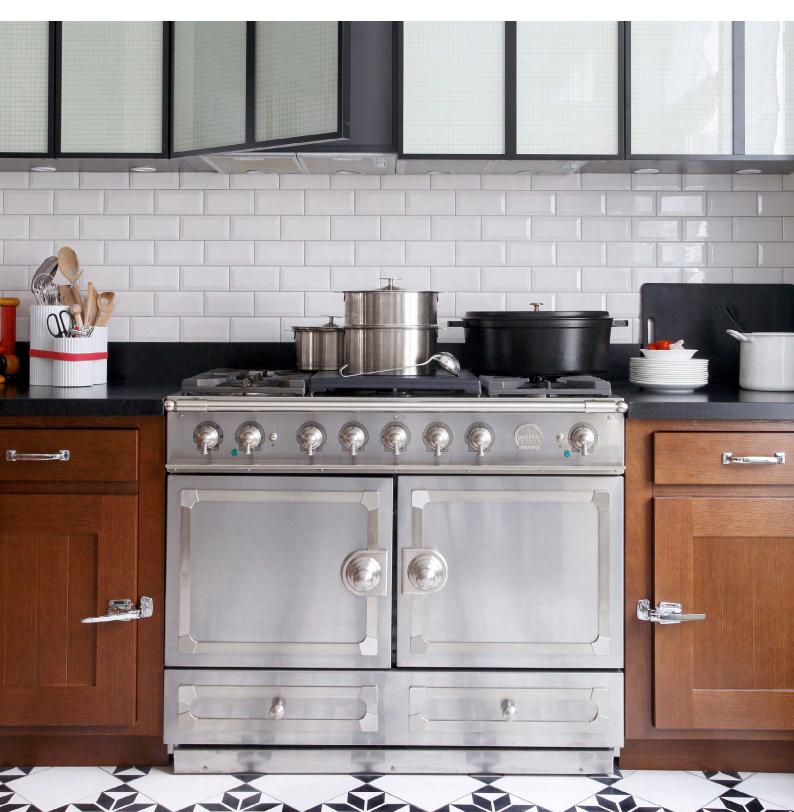

# **ALBERTINE 90**

Designed as a more compact version of the CornuFé 110, the single-oven "Albertine" range offers an alternative for those of you looking for a larger oven than the one included in the CornuFé 110.

W 900 × D 650 × H 910 (mm) 35.4 W x 25.59 D x 35.83 H (inches) 114 L (oven volume) 147 kg