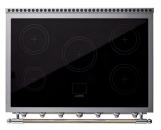

# **ALBERTINE 90**

Designed as a more compact version of the CornuFé 110, the single-oven "Albertine" range offers an alternative for those of you looking for a larger oven than the one included in the CornuFé 110.