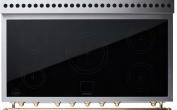

# **CORNUFÉ 110**

The CornuFé 110 features:

- · 2 electric convection ovens
- One of which is a seven-mode multifunction oven
  - The other is an electric fan-assisted oven
  - · 5 powerful gas burners or an induction hob
- · 1 large storage drawer with two ornate stainless steel frames