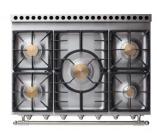

# **CORNUFÉ 110**

The CornuFé 110 features:

- · 2 electric convection ovens
- One of which is a seven-mode multifunction oven
  - The other is an electric fan-assisted oven
  - · 5 powerful gas burners or an induction hob
- · 1 large storage drawer with two ornate stainless steel frames

W 1010 x D 650 x H 910 (mm) 39.7 W x 25.6 D x 35.83 H (inches) 79 L (volume of each oven) 160 kg