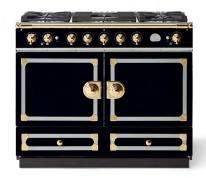

#### COLOURS

CornuFé is available in 13 colours. Bespoke colours are also available.