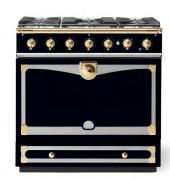

# **CORNUFÉ 110**

The CornuFé 110 features:

- · 2 electric convection ovens
- One of which is a seven-mode multifunction oven
  - The other is an electric fan-assisted oven
  - · 5 powerful gas burners or an induction hob
- · 1 large storage drawer with two ornate stainless steel frames

W 1010 x D 650 x H 910 (mm) 39.7 W x 25.6 D x 35.83 H (inches) 79 L (volume of each oven) 160 kg