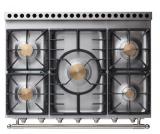

# **ALBERTINE 90**

Designed as a more compact version of the CornuFé 110, the single-oven "Albertine" range offers an alternative for those of you looking for a larger oven than the one included in the CornuFé 110.

W 900 × D 650 × H 910 (mm) 35.4 W x 25.59 D x 35.83 H (inches) 114 L (oven volume) 147 kg