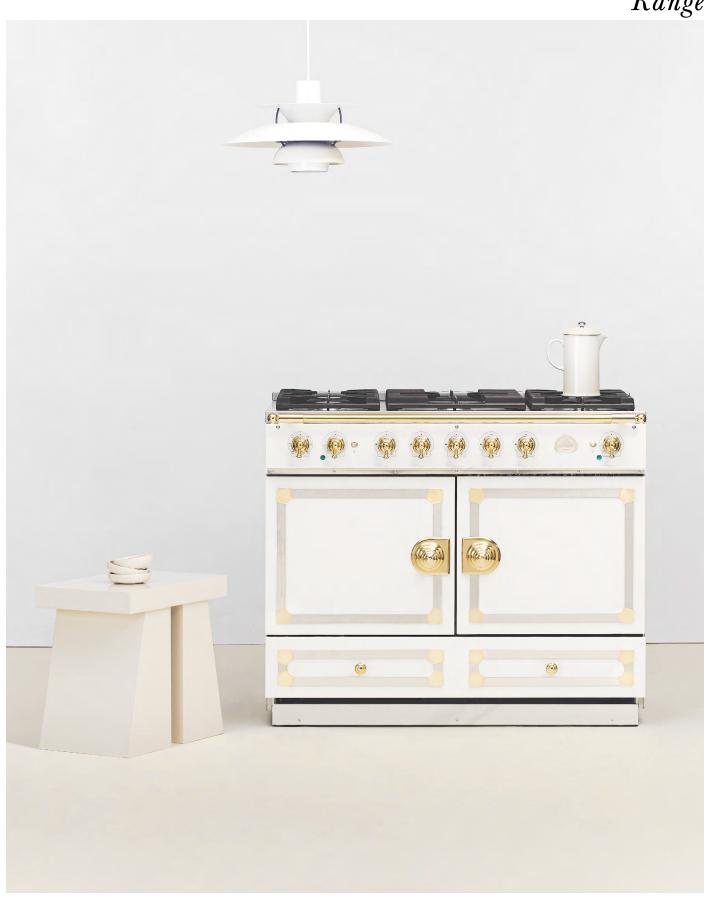

# **CORNUFÉ 110**

The CornuFé 110 features:

- · 2 electric convection ovens
- One of which is a seven-mode multifunction oven
  - The other is an electric fan-assisted oven
  - · 5 powerful gas burners or an induction hob
- · 1 large storage drawer with two ornate stainless steel frames

W 1010 x D 650 x H 910 (mm) 39.7 W x 25.6 D x 35.83 H (inches) 79 L (volume of each oven) 160 kg