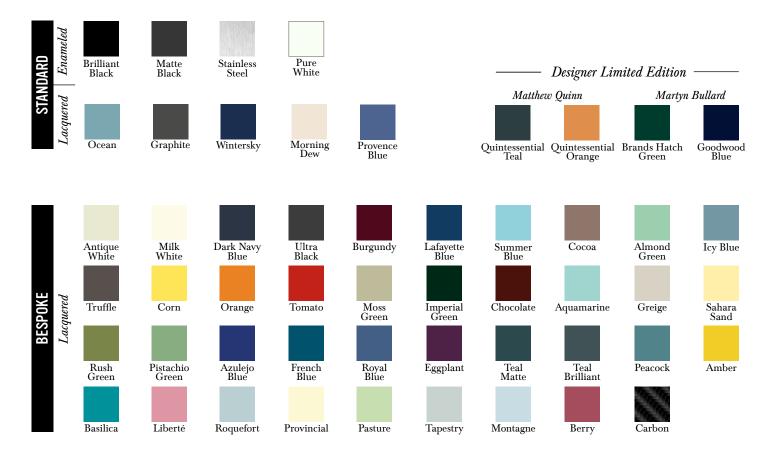

#### COLOURS

CornuFé is available in 13 colours. Bespoke colours are also available.